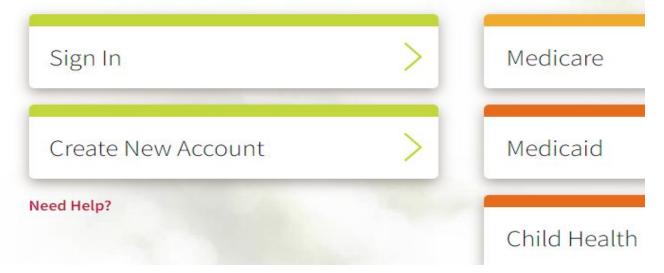

#### **MVP** Healthcare

- New Member Registration is on the homepage
- Register as a member
  - Click on 'Create New Account' link
  - You will need your member (member ID card)
  - Other personally identifying information
- Unlock all of the programs available
  - o Gia Health App
  - Virtual health visits thru Doctor on Demand
  - Wellness initiatives
  - Condition management

#### Welcome, MVP members!

Sign in to manage your account. Access ID cards, check claim statu payments and more. Or, get specific information about your Medica Medicaid, or Child Health Plus benefits by using the links below.